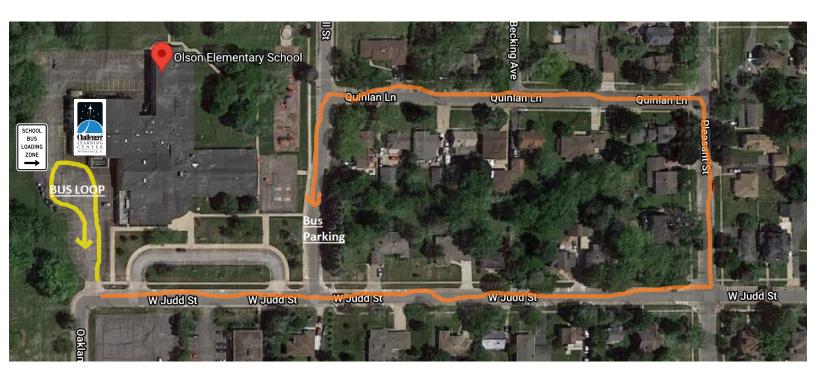

## **Car Driver Information**

- The address for Challenger Learning Center is 720 W. Judd St Woodstock, IL 60098
- If you need assistance while the students are with us you can call (815) 338-7722
- Please drop off students on the west side of the building in the parking lot with the Challenger signage. There will be a staff member waiting at Door 5 with directions for the crew
- If you need to use the restroom you may come in the Challenger door only. Olson Elementary is not open to students/staff attending Challenger Learning Center. We can't have parents waiting in the building while students are visiting our center.
- While students are at the center feel free to visit any of several restaurants throughout Woodstock (Starbucks and Ethereal Confections are on the City Square nearby) Also Walmart is on Lake Street, almost to Rt 14.
- We will have the students ready to leave 5-10 minutes before the requested departure time, please be ready to pick them up at that time. Departure time for us means that cars are leaving the parking lot.
- The map below for bus parking near Olson but also shows where the Challenger Center is located in the Olson School Building.